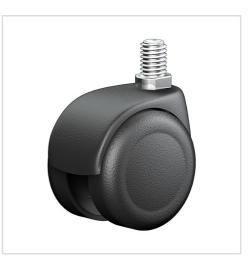

# Product data sheet Swivel castor 530 M10 50 P

Furniture Castors Series 530 GW - Wheel P

### Wheel

Casted high quality nylon wheel black

High quality nylon housing - black Swivel bearing with combined plain-ball bearing Wheel brake - glass fibre reinforced Wheel axle revited