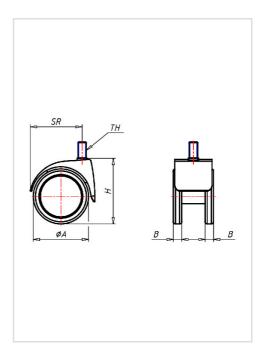

## ⊙ ROLLENBAU

| Swivel castor                                           | Wheel- $\emptyset$ A x width B mm: 52x8+8 |
|---------------------------------------------------------|-------------------------------------------|
| Load Capacity kg:                                       | 40                                        |
| Load capacity tested according to EN 12530 and EN 12527 |                                           |
| Overall height H mm:                                    | 62                                        |
| Threat mm:                                              | M10x15                                    |
| Swivel radius SR mm:                                    | 52                                        |
| Wheel bearing:                                          | Nylon plain bearing                       |